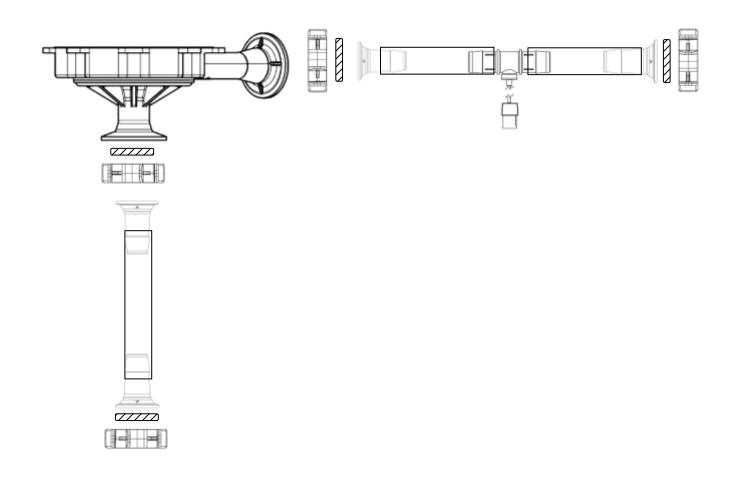

## **TFF: Pumphead**

## Bill of Materials

All connections, unless otherwise specified, are reinforced with single cable ties

This document is the property of Hitma UltraPure B.V. and must not be disclosed to third party without the written consent of Hitma UltraPure B.V. . This drawing represents the components only schematically to illustrate the function and/or assembly of the equipment/device and toenable the customer the check the component's completeness. The semblance of the real components may therefore deviate from the drawing.