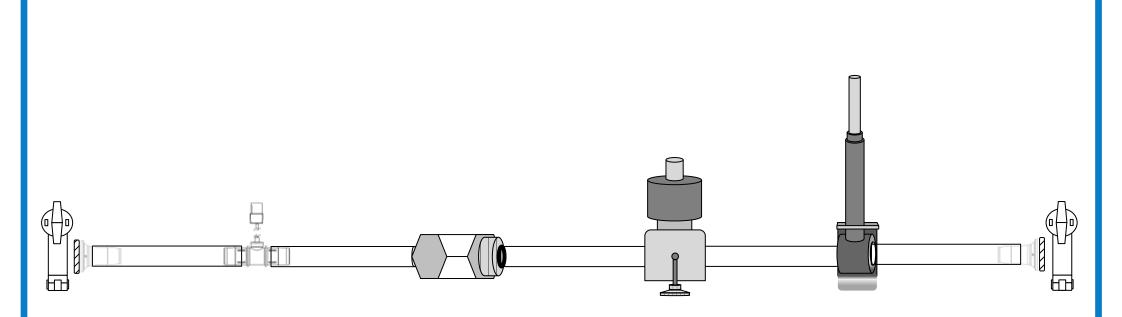

## **TFF: Permeate line**

With: Bioclamp, pressure sensor, UV sensor, Valve, Flow sensor

## Bill of Materials

All connections, unless otherwise specified, are reinforced with single cable ties

This document is the property of Hitma UltraPure B.V. and must not be disclosed to third party without the written consent of Hitma UltraPure B.V. .This drawing represents the components only schematically to illustrate the function and/or assembly of the equipment/device and toenable the customer the check the component's completeness. The semblance of the real components may therefore deviate from the drawing.